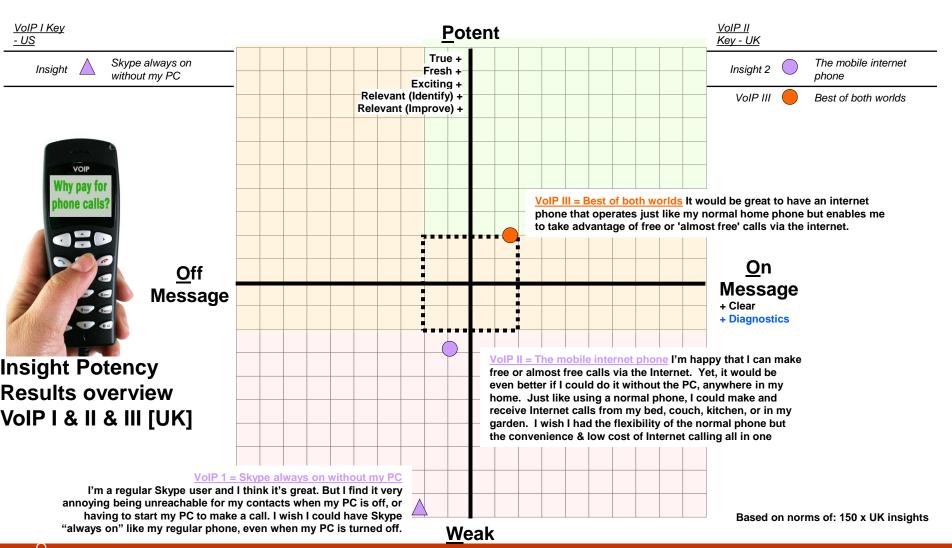

## **How Potent are your Insights?**

- 1. Insights rated on each KPI using country norms, split into quintiles & plotted on two axes following the algorithm (max +10, min -10)
- 2. VALIDATED = **Green** area above the dotted lines represents above average scores in database on both potential and understanding
- 3. REWRITE = Amber area between the dotted lines represents average scores in database on both potential and understanding
- 4. THINK AGAIN = **Red** Area below dotted line box represents poor scoring Insights, i.e. no potential