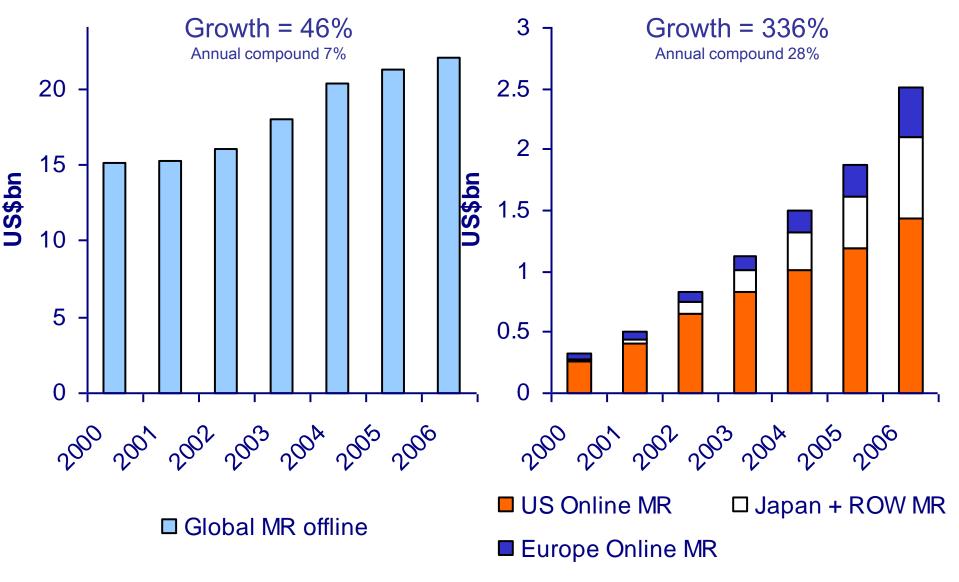

### **Growth of Market Research**

ESOMAR Industry Report + Inside Research US & European Online MR Spending Index