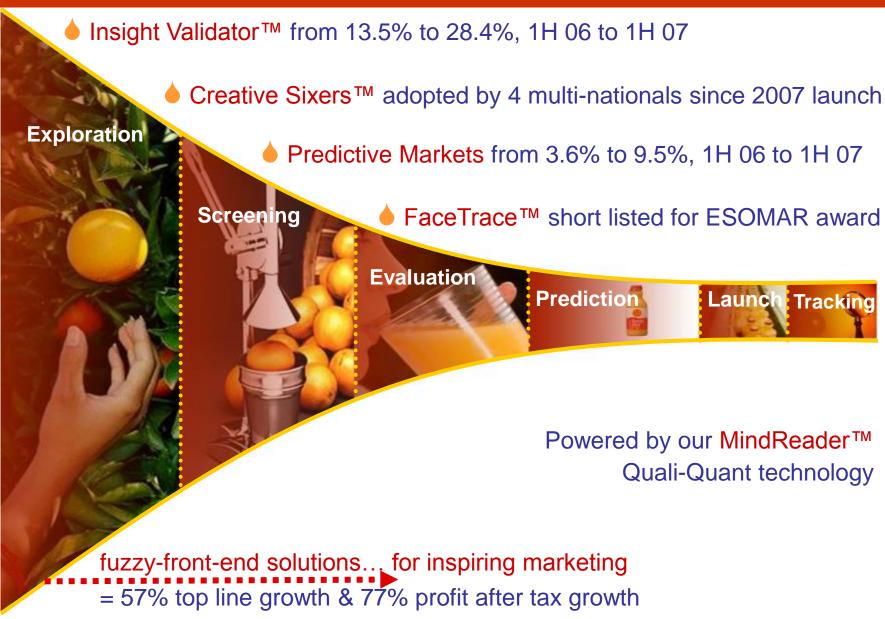

#### **BrainJuicer Innovation...**

#### Product innovation:

- Predictive Markets, launched last year, has grown from 3.6% of revenue in 1H
   2006 to 9.5% in 1H 2007
- Launch of 'Creative Sixers', now used by 4 multi-national clients
- FaceTrace, launched in 1H 2007, was recently short-listed for Best Methodology
   Paper by ESOMAR