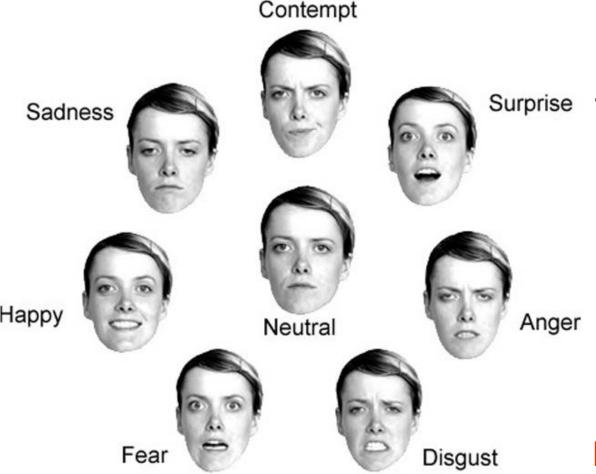

#### **FaceTrace**<sup>™</sup>

# Which of these faces best expresses how you feel about this idea?

To what degree did this idea make you feel [selected emotion]?

And what was it about this idea that made you feel this way?

[Use MindReader to capture reasons for each emotion]