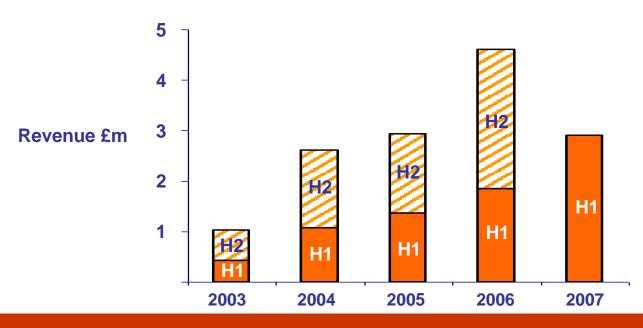

### **BrainJuicer Financials**

- Revenue increased by 57% to £2.9m (1H 2006: £1.8m)
- Operating profit increased by 13% to £147k (1H 2006: £130k)
- All business units demonstrated strong performance:
  - 177% revenue growth in the Holland
  - Continued strong performance in UK
  - US business on target to break even next year